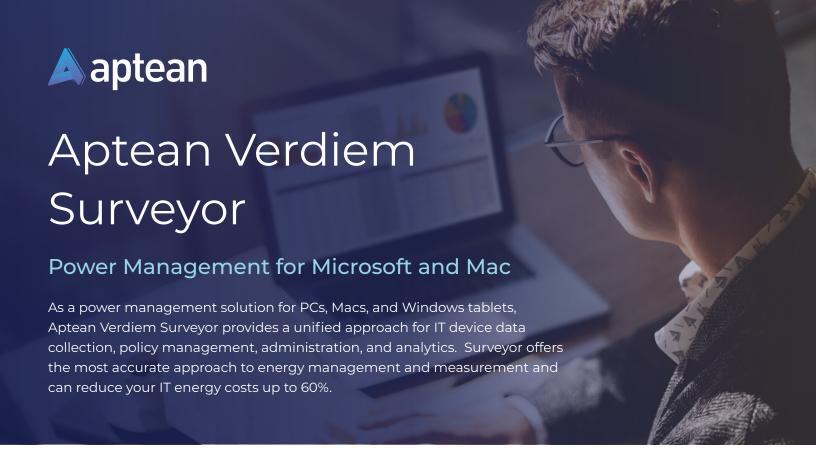

## Optimize Savings and Improve Energy Efficiency

Surveyor helps accurately measure computer and tablet energy consumption, allowing you to enforce policies for greater energy efficiency and optimize savings.

Surveyor delivers three IT efficiency solutions in a single integrated product:

- **PC Power Management** Reducing PC energy usage starts with establishing a baseline of current energy usage data. Surveyor automatically detects and groups devices to capture accurate energy usage data and leverages the data to reduce power consumption.
- **Enterprise PC Wake** Surveyor reliably wakes the PC fleet for security updates and patch management.
- End User Print Analytics Uniquely monitor end user print activity and compile actionable data for devices and the people who use them.